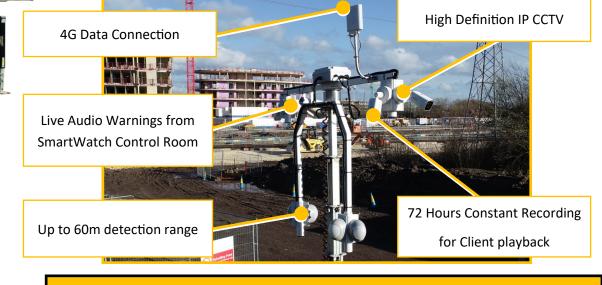

Upon detection of an intruder Virtual Guard alerts our control room staff who assess each activation, issue live audio warnings, contact Police and dispatch a mobile responder to incidents—all at no additional cost to the client.

## **Virtual Guard Solar Tower System Specification**

| Solar System |                                                           | CCTV System |                                                         |
|--------------|-----------------------------------------------------------|-------------|---------------------------------------------------------|
| •            | 4 x 330w solar panels                                     | •           | High Definition IP CCTV system                          |
| •            | Remote GPS power monitoring                               | •           | 4 Megapixel image resolution                            |
| •            | Heavy duty, deep-cycle internal battery                   | •           | 128GB memory provides up to 72 hours constant recording |
| •            | Power consumption data monitored and recorded             | •           | 4G Data Connection                                      |
| •            | Hydraulic mast for easy installation                      | •           | Remote router with auto reboot function                 |
| •            | PAMS safety system prevents movement while mast is raised | •           | 30m x 20m motion detectors                              |
|              |                                                           | •           | Custom built mast head                                  |